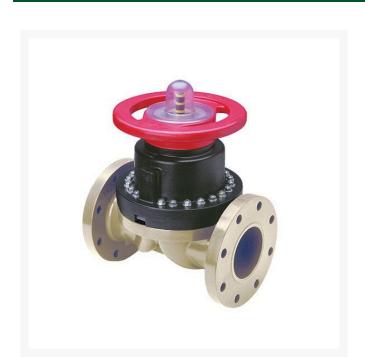

## **Details**

This full-featured valve is engineered to provide accurate throttling control and shutoff for industrial, chemical and water treatment applications. Weir type design eliminates entrapped fluids in valve and is excellent for handling liquids with suspended solids, viscous fluids and slurries. Available in PVC, CPVC and Glass Filled Polypropylene with a variety of Diaphragm material options. PVC & CPVC 1/2" - 2" valves with Flanged Body, Spigot Body or True Union style Socket & Thread ends or Optional Special Reinforced (SR) Threads, and sizes 2-1/2" - 8" with Flanged Body. Polypropylene 1/2" - 2" valves with True Union style Special Reinforced (SR) Threaded ends and sizes 2-1/2" - 8" with Flanged Body.