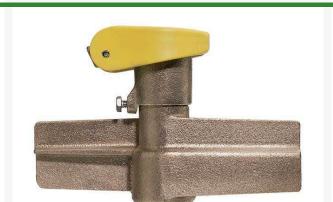

## **Quick Coupling Valve - 3/4 Purple Top** RG33NPAR

## **Details**

Lid stays closed by strong positive action spring. High visibility Tuff Top or brass lids available. Constructed of solid red brass for durability, economy, and recyclability. Available with Acme threaded outlet (QB44 Series only) (AT). Wrench flats at base for easy installation. Drain hole in body to minimize debris collection. Chevron-shaped wiper seal to reduce leakage around key while inserted. Flow ranges from 5 - 100 gpm. Handles pressures up to 150 psi. British version available (BS). Five-year warranty.