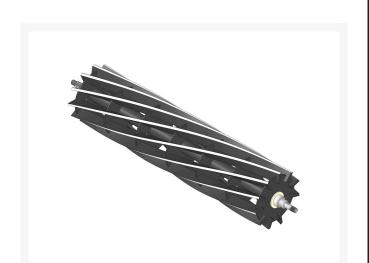

## Reel - 11 Blade R11-5119

## Details

R&R Reel blades are manufactured from high carbon-boron alloy steel and then hardened to RC46-49 to match the temper of our bedknives and original equipment bedknives. All R&R Reels are cylindrically ground on bearing surfaces and then relief ground. Reels are then precision computer balanced for extended bearing and reel life. R&R Products Reels are guaranteed against defects in material and workmanship for the life of the reel under normal use.

- High Carbon-Boron Alloy Steel
- Cylindrically Ground on Bearing Surfaces
- Precision Computer Balanced

Replaces

R&R Products Toro R47-4220 11-5119, 47-4220