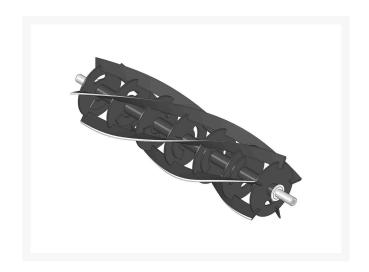

## **Details**

R&R Reel blades are manufactured from high carbon-boron alloy steel and then hardened to RC46-49 to match the temper of our bedknives and original equipment bedknives. All R&R Reels are cylindrically ground on bearing surfaces and then relief ground. Reels are then precision computer balanced for extended bearing and reel life. R&R Products Reels are guaranteed against defects in material and workmanship for the life of the reel under normal use.

- High Carbon-Boron Alloy Steel
- Cylindrically Ground on Bearing Surfaces
- Precision Computer Balanced

Replaces

Toro 11-5519

**Specifications** 

Manufacturer R&R Products

**Fits Models** 

Toro Reelmaster 350-D