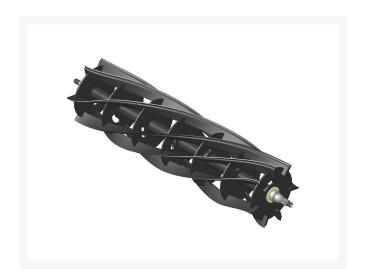

## **Reel - 7 Blade** R11-6879

## **Details**

R&R Reel blades are manufactured from high carbon-boron alloy steel and then hardened to RC46-49 to match the temper of our bedknives and original equipment bedknives. All R&R Reels are cylindrically ground on bearing surfaces and then relief ground. Reels are then precision computer balanced for extended bearing and reel life. R&R Products Reels are guaranteed against defects in material and workmanship for the life of the reel under normal use.

- High Carbon-Boron Alloy Steel
- Cylindrically Ground on Bearing Surfaces
- Precision Computer Balanced

Replaces

Toro 11-6879

**Specifications** 

Manufacturer R&R Products

**Fits Models** 

Toro Reelmaster Fairway