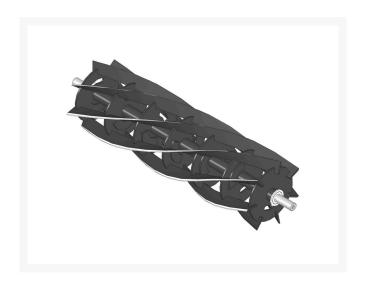

# **Reel - 7 Blade** R11-8879

#### **Details**

R&R Reel blades are manufactured from high carbon-boron alloy steel and then hardened to RC46-49 to match the temper of our bedknives and original equipment bedknives. All R&R Reels are cylindrically ground on bearing surfaces and then relief ground. Reels are then precision computer balanced for extended bearing and reel life. R&R Products Reels are guaranteed against defects in material and workmanship for the life of the reel under normal use.

- High Carbon-Boron Alloy Steel
- Cylindrically Ground on Bearing Surfaces
- Precision Computer Balanced