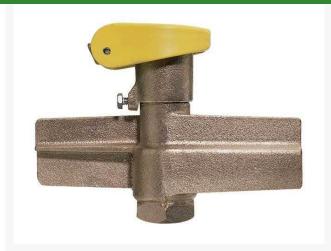

## Quick Coupling Valve - 3/4 Yellow Top RG3LRCAR

## Details

Lid stays closed by strong positive action spring. High visibility Tuff Top or brass lids available. Constructed of solid red brass for durability, economy, and recyclability. Available with Acme threaded outlet (QB44 Series only) (AT). Wrench flats at base for easy installation. Drain hole in body to minimize debris collection. Chevron-shaped wiper seal to reduce leakage around key while inserted. Flow ranges from 5 - 100 gpm. Handles pressures up to 150 psi. British version available (BS). Five-year warranty.