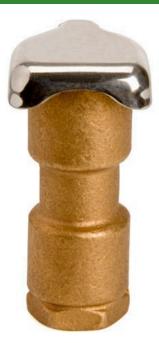

## Rain Bird Brass Quick Coupling Valve 1-PIECE Body - 3/4" w/Yellow Cover RG3RC

## **Details**

Industrial-strength brass quick-coupling valves for convenient water access in potable and non-potable systems. Rugged, red brass construction for long life and reliable performance. Reliable operation with strong corrosion-resistant stainless steel spring.