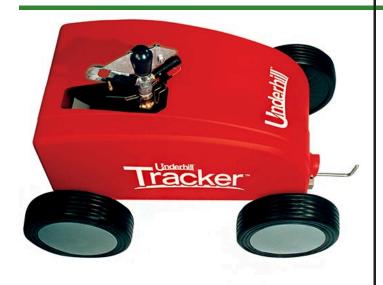

## Underhill Tracker Traveling Sprinkler 1in FHT - Full /Part Circle - 360' Pull Cable - Stake & Shutoff + 3/4INMPT x Quick Connect (See Page x For Hose Series)

**RG400** 

## Details

Supplement seasonal watering of 1/4 acre to 2 acre areas such as athletic fields, schools and golf course roughs where an underground system is impractical. Powered by water, with a 70 to 85 footwide path, this portable sprinkler system can irrigate an entire football field in just two passes. Pulls up to 360' of hose for 400' of irrigation length with automatic shut-off at end of pass. Full or part-circle sprinkler with 7mm (15-GPM) nozzle. Adjustable speed control 20-70 ft/hour. Includes 1" quick-connect adapter and anchor stake.