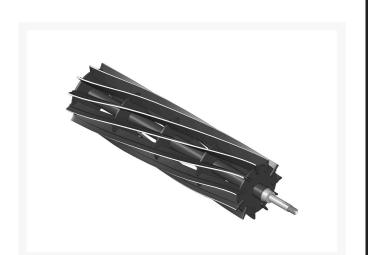

# Reel - 11 Blade R110-2310

### Details

R&R Reel blades are manufactured from high carbon-boron alloy steel and then hardened to RC46-49 to match the temper of our bedknives and original equipment bedknives. All R&R Reels are cylindrically ground on bearing surfaces and then relief ground. Reels are then precision computer balanced for extended bearing and reel life. R&R Products Reels are guaranteed against defects in material and workmanship for the life of the reel under normal use.

- High Carbon-Boron Alloy Steel
- Cylindrically Ground on Bearing Surfaces
- Precision Computer Balanced