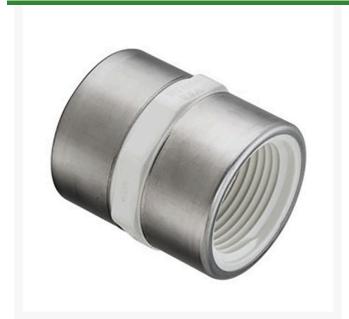

## 1/2 PVC Coupling (Srfpt) SCH40

RG430005SR

## **Details**

Threaded Brass Insert and Stainless Steel Collar are molded in place as an integral part of each fitting for superior strength. Secondary O-ring seal compensates for expansion and contraction variations between materials. Low profile design accommodates streamline installation. NOT FOR USE WITH COMPRESSED AIR OR GASES