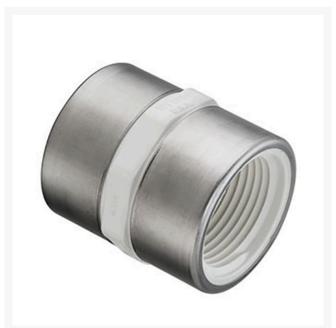

## 3/4 PVC Coupling (Srfpt) SCH40

RG430007SR

## Details

Threaded Brass Insert and Stainless Steel Collar are molded in place as an integral part of each fitting for superior strength. Secondary O-ring seal compensates for expansion and contraction variations between materials. Low profile design accommodates streamline installation. NOT FOR USE WITH COMPRESSED AIR OR GASES