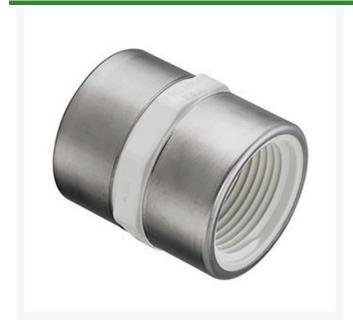

## 1-1/4 PVC Thd Coupling (Srfpt) SCH40

RG430012SR

## **Details**

Threaded Brass Insert and Stainless Steel Collar are molded in place as an integral part of each fitting for superior strength. Secondary O-ring seal compensates for expansion and contraction variations between materials. Low profile design accommodates streamline installation. NOT FOR USE WITH COMPRESSED AIR OR GASES