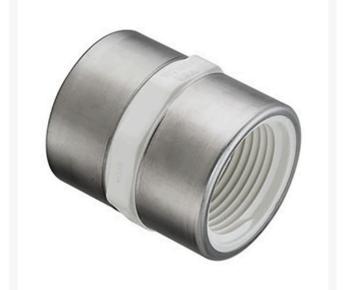

## 2 PVC Thd Coupling (Srfpt) SCH40

RG430020SR

## Details

Threaded Brass Insert and Stainless Steel Collar are molded in place as an integral part of each fitting for superior strength. Secondary O-ring seal compensates for expansion and contraction variations between materials. Low profile design accommodates streamline installation. NOT FOR USE WITH COMPRESSED AIR OR GASES