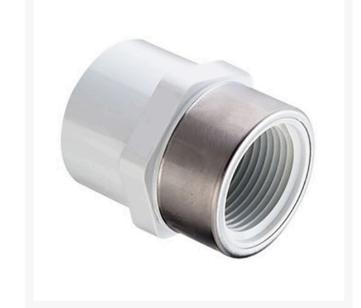

## 1/4 PVC Female Adapter (Soc x Srfpt) SCH40

RG435002SR

## Details

Threaded Brass Insert and Stainless Steel Collar are molded in place as an integral part of each fitting for superior strength. Secondary O-ring seal compensates for expansion and contraction variations between materials. Low profile design accommodates streamline installation. NOT FOR USE WITH COMPRESSED AIR OR GASES