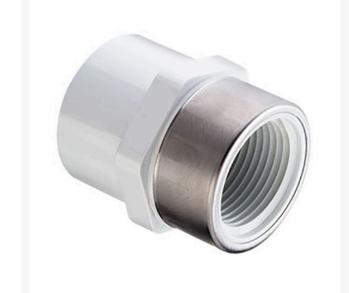

## 3/4 PVC Female Adapter (Soc x Srfpt) SCH40

RG435007SR

## Details

Threaded Brass Insert and Stainless Steel Collar are molded in place as an integral part of each fitting for superior strength. Secondary O-ring seal compensates for expansion and contraction variations between materials. Low profile design accommodates streamline installation. NOT FOR USE WITH COMPRESSED AIR OR GASES