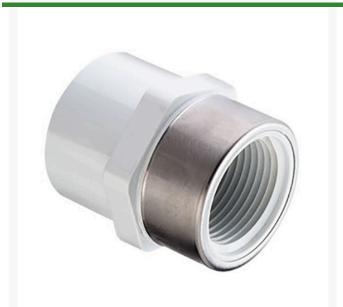

## 1 PVC Female Adapter (Soc x Srfpt) SCH40

RG435010SR

## **Details**

Threaded Brass Insert and Stainless Steel Collar are molded in place as an integral part of each fitting for superior strength. Secondary O-ring seal compensates for expansion and contraction variations between materials. Low profile design accommodates streamline installation. NOT FOR USE WITH COMPRESSED AIR OR GASES