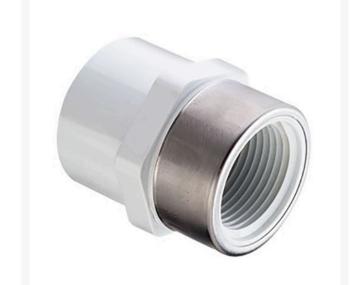

## 4 PVC Female Adapter (Soc x Srfpt) SCH40

RG435040SR

## Details

Threaded Brass Insert and Stainless Steel Collar are molded in place as an integral part of each fitting for superior strength. Secondary O-ring seal compensates for expansion and contraction variations between materials. Low profile design accommodates streamline installation. NOT FOR USE WITH COMPRESSED AIR OR GASES