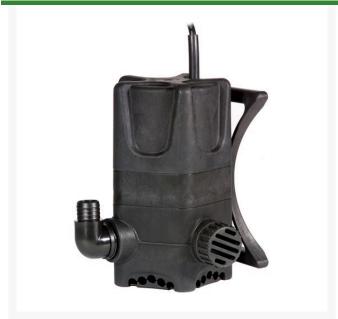

## **Details**

Submersible pumps useful for marine, drainage, flood prevention, waterfalls and irrigation applications. Safe, reliable and high quality construction in non-corrosive and rust-proof materials. No screws to corrode or vibrate loose. Energy efficient motor, built-in overload protection and stainless steel shaft (except (3BS-025 models). Ceramic shaft sleeve for long life and sand resistance. Perfect cooling allows running of pump even if partially submerged. Elbow with "0" ring can be hand tightened, providing superior sealing. Pumps water down to 1/5th of an inch. Manual or automatic control. Voltage: 115/60 Hz Gal. per hour: 0'-37, 5'-34, 10'-32, 15'-22, 20'-11. Max Hgt-23'