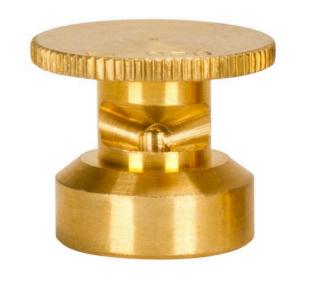

## Mist Nozzle - 1/3 Circle RG61013

## Details

The 600 Series nozzles are manufactured to the highest industry standards. They may be used on pop-up sprinklers in lawn areas or on adapters for shrub and planter watering. They are precision machined from yellow brass bar stock in a low profile design. Specific for sprinklers accepting 5/8-28 thread.