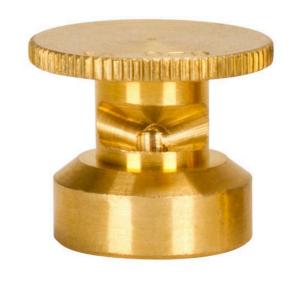

## Mist Nozzle - 1/3 Circle RG61613

## Details

The 600 Series nozzles are manufactured to the highest industry standards. They may be used on pop-up sprinklers in lawn areas or on adapters for shrub and planter watering. They are precision machined from yellow brass bar stock in a low profile design. Specific for sprinklers accepting 5/8-28 thread.