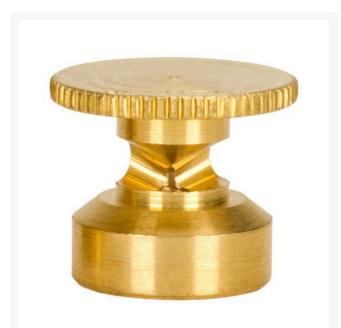

## Mist Nozzle - 5/8 Circle RG61658

## Details

The 600 Series nozzles are manufactured to the highest industry standards. They may be used on pop-up sprinklers in lawn areas or on adapters for shrub and planter watering. They are precision machined from yellow brass bar stock in a low profile design. Specific for sprinklers accepting 5/8-28 thread.