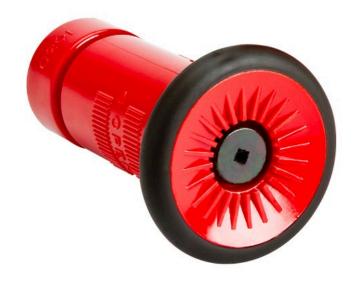

## Fog Combination Nozzle - 3/4" RG618

## **Details**

Combination straight stream, fog, shut-off nozzle. Constructed of durable molded polycarbonate with a thick protective rubber bumper for industrial and commercial use. Available in 1" NHT, 22GPM and 3/4" GHT, 8 GPM. Height 4-3/4". Lightweight. ULC Listed. Red.

- Combination straight stream, fog, shut-off nozzle
- Durable molded polycarbonate
- Thick rubber bumper for commercial/industrial use
- 3/4" GHT provides 8 GPM