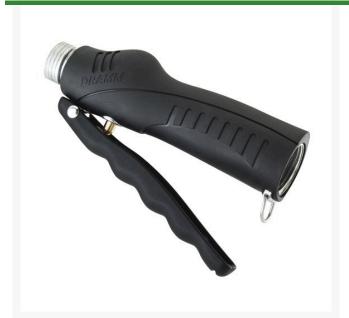

## **Dramm 65 Touch 'n Flo Pro Trigger Valve**

RG73065

## **Details**

The addition of this convenient squeeze lever activated shut-off valve between your nozzle and the hose provides easy on/off operation. The lightweight die-cast zinc body features a rubber-molded grip with a wire latch trigger lock for continuous spraying ending hand fatigue. Highoutput 22 GPM @ 40 psi. Fits 3/4" I.D. hose. Durable.

- High-output, one-touch trigger valve
- Lightweight
- Rubber-molded grip for durability and comfort
- Wire latch trigger lock for storage or constant spraying
- Fits standard 3/4" hose
- Black