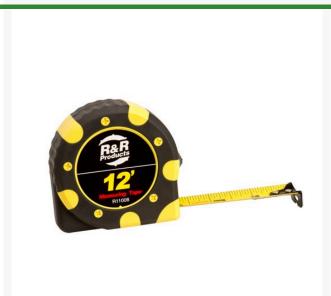

## **Deluxe Tape Measure - 3/4 x 12'** R11008

## **Details**

Durable, easy-to-read feet and inches tape rule is perfect for any maintenance or mechanical job. Designed with high-visibility yellow/black case and ergonomic cushion grip. This economical tape features a 3/4" nylon-coated blade with blade lock. Belt clip. Lightweight. 3/4" W x 12' L.

- Easy to read
- 3/4" nylon-coated blade
- High visibility yellow/black case
- Ergonomic cushion grip
- Blade lock
- Belt clip
- 3/4" W x 12' L