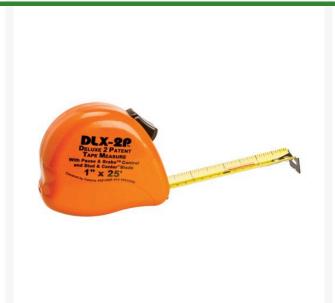

## Deluxe Tape Measure - 1" x 25' R11010

## **Details**

Totally unique 1" x 25' tape measure designed to find the center automatically. The center number strip gives you the half way point for all blade markings to avoid mistakes. No calculations necessary. Blade markings are readable from BOTH sides of the tape. Great for left or right handed use. Pause and brake buttons for temporary "pause" during extending or measuring and to avoid injury to fingers. Quickly and easily marks for studs with color-coded brackets at 16" and 24" intervals.

- Finds center automatically
- Half-way point for all blade markings
- Center number strip displays halfway point for all markings
- Easy for both right and left handers
- Marked on both sides of blade
- Pause and brake buttons
- 25 feet long