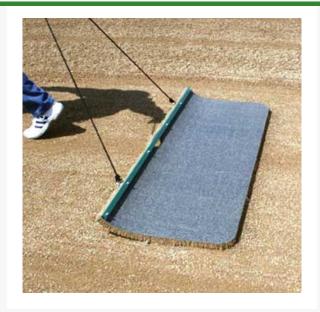

## Hand Pull Cocoa Fiber Drag Mat - 4' x 2' - 25 lbs

R11040

## **Details**

Natural fiber hand-drag cocoa mats, equipped with rope handle and steel lead bar, are ideal for providing a highly professional finish on athletic fields and golf courses. These mats virtually float across the surface, manicuring after topdressing greens or between innings on the baseball field, smoothing baselines, cutouts, infield edges, mounds and home plate. Both mats include rope handle and steel lead bar.

- Delivers a professional, manicured appearance
- Ideal for golf courses and athletic fields
- Steel lead bar and rope handle