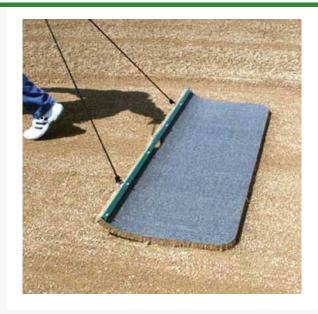

## **Details**

Natural fiber hand-drag cocoa mats, equipped with rope handle and steel lead bar, are ideal for providing a highly professional finish on athletic fields and golf courses. These mats virtually float across the surface, manicuring after topdressing greens or between innings on the baseball field, smoothing baselines, cutouts, infield edges, mounds and home plate. Both mats include rope handle and steel lead bar.

- Deliver a professional, manicured appearance
- Ideal for golf courses and athletic fields
- Steel lead bar and rope handle