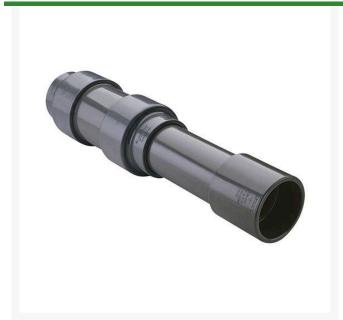

## **Details**

Triple O-ring sealed telescoping design with 12" travel. Compact installation eliminates need for expansion loops. EPDM or Viton pressure O-ring seal with dual "Wiper" O-ring for extended life. Support piston eliminates binding, Minimizes alignment problems. Excellent for use as a repair coupling. 1/2" - 2" 235 psi @ 73 F. 2-1/2" - larger 150 psi @ 73 F1/2" - 2" 235 psi @ 73F (23C) 2-1/2" - 12" 150 psi @ 73F (23C) 14" 100 psi @ 73F (23C)