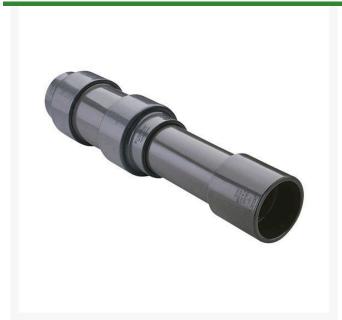

## 1/2 PVC Expansion Joint (Soc x 6) EPDM

RG826005X6

## **Details**

Triple O-ring sealed telescoping design with 6" travel. Compact installation eliminates need for expansion loops. EPDM or Viton pressure O-ring seal with dual "Wiper" O-ring for extended life. Support piston eliminates binding, Minimizes alignment problems. Excellent for use as a repair coupling. 1/2" - 2" 235 psi @ 73 F. 2-1/2" - larger 150 psi @ 73 F1/2" - 2" 235 psi @ 73F (23C). 2-1/2" - 12" 150 psi @ 73F (23C). 4" 100 psi @ 73F (23C).