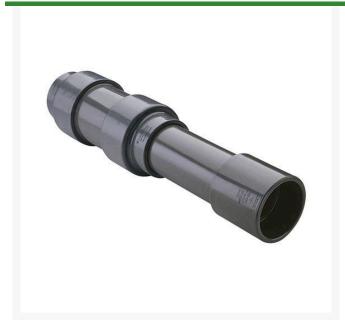

## 1 PVC Expansion Joint (Soc x 6) EPDM

RG826010X6

## **Details**

Triple O-ring sealed telescoping design with 6" travel. Compact installation eliminates need for expansion loops. EPDM or Viton pressure O-ring seal with dual "Wiper" O-ring for extended life. Support piston eliminates binding, Minimizes alignment problems. Excellent for use as a repair coupling. 1/2" - 2" 235 psi @ 73 F. 2-1/2" - larger 150 psi @ 73 F1/2" - 2" 235 psi @ 73F (23C). 2-1/2" - 12" 150 psi @ 73F (23C). 4" 100 psi @ 73F (23C).