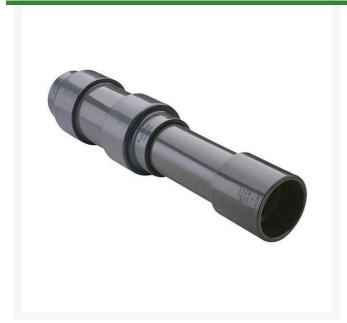

## 1 1/4 PVC Expansion Joint (Soc x 12) EPDM

RG826012X12

## **Details**

Triple O-ring sealed telescoping design with 12" travel. Compact installation eliminates need for expansion loops. EPDM or Viton pressure O-ring seal with dual "Wiper" O-ring for extended life. Support piston eliminates binding, Minimizes alignment problems. Excellent for use as a repair coupling. 1/2" - 2" 235 psi @ 73 F. 2-1/2" - larger 150 psi @ 73 F1/2" - 2" 235 psi @ 73F (23C) 2-1/2" - 12" 150 psi @ 73F (23C) 14" 100 psi @ 73F (23C)