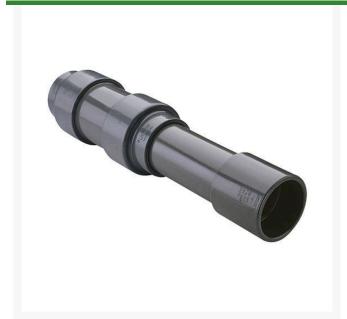

## 1-1/4 PVC Expansion Joint (Soc x 6) EPDM

RG826012X6

## **Details**

Triple O-ring sealed telescoping design with 6" travel. Compact installation eliminates need for expansion loops. EPDM or Viton pressure O-ring seal with dual "Wiper" O-ring for extended life. Support piston eliminates binding, Minimizes alignment problems. Excellent for use as a repair coupling. 1/2" - 2" 235 psi @ 73 F. 2-1/2" - larger 150 psi @ 73 F1/2" - 2" 235 psi @ 73F (23C). 2-1/2" - 12" 150 psi @ 73F (23C). 4" 100 psi @ 73F (23C).