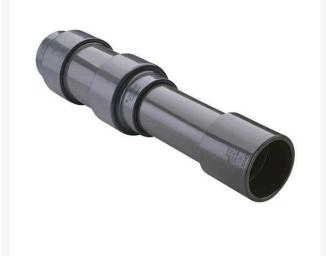

## 1 1/2 PVC Expansion Joint (Soc x 12) EPDM

RG826015X12

## Details

Triple O-ring sealed telescoping design with 12" travel. Compact installation eliminates need for expansion loops. EPDM or Viton pressure O-ring seal with dual "Wiper" O-ring for extended life. Support piston eliminates binding, Minimizes alignment problems. Excellent for use as a repair coupling. 1/2" - 2" 235 psi @ 73 F. 2-1/2" - larger 150 psi @ 73 F1/2" - 2" 235 psi @ 73F (23C) 2-1/2" - 12" 150 psi @ 73F (23C) 14" 100 psi @ 73F (23C)

## Specifications

| Manufacturer | Spears |
|--------------|--------|
| Fitting Size | 1-1/2  |
| Seal Type    | EPDM   |