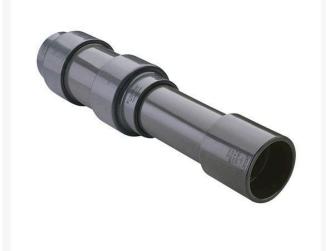

## 1 1/2 PVC Expansion Joint (Soc x 6) EPDM

RG826015X6

## Details

Triple O-ring sealed telescoping design with 6" travel. Compact installation eliminates need for expansion loops. EPDM or Viton pressure O-ring seal with dual "Wiper" O-ring for extended life. Support piston eliminates binding, Minimizes alignment problems. Excellent for use as a repair coupling. 1/2" - 2" 235 psi @ 73 F. 2-1/2" - larger 150 psi @ 73 F1/2" - 2" 235 psi @ 73F (23C). 2-1/2" - 12" 150 psi @ 73F (23C). 4" 100 psi @ 73F (23C).