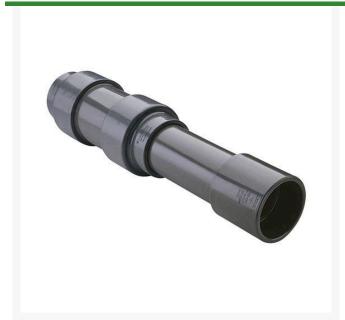

## 2 PVC Expansion Joint (Soc x 12) EPDM

RG826020X12

## **Details**

Triple O-ring sealed telescoping design with 12" travel. Compact installation eliminates need for expansion loops. EPDM or Viton pressure O-ring seal with dual "Wiper" O-ring for extended life. Support piston eliminates binding, Minimizes alignment problems. Excellent for use as a repair coupling. 1/2" - 2" 235 psi @ 73 F. 2-1/2" - larger 150 psi @ 73 F1/2" - 2" 235 psi @ 73F (23C) 2-1/2" - 12" 150 psi @ 73F (23C) 14" 100 psi @ 73F (23C)