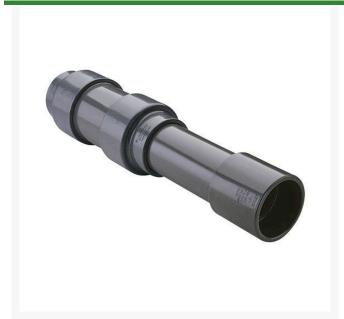

## **Details**

Triple O-ring sealed telescoping design with 6" travel. Compact installation eliminates need for expansion loops. EPDM or Viton pressure O-ring seal with dual "Wiper" O-ring for extended life. Support piston eliminates binding, Minimizes alignment problems. Excellent for use as a repair coupling. 1/2" - 2" 235 psi @ 73 F. 2-1/2" - larger 150 psi @ 73 F1/2" - 2" 235 psi @ 73F (23C). 2-1/2" - 12" 150 psi @ 73F (23C). 4" 100 psi @ 73F (23C).