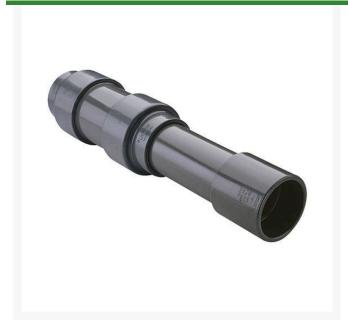

## **Details**

Triple O-ring sealed telescoping design with 12" travel. Compact installation eliminates need for expansion loops. EPDM or Viton pressure O-ring seal with dual "Wiper" O-ring for extended life. Support piston eliminates binding, Minimizes alignment problems. Excellent for use as a repair coupling. 1/2" - 2" 235 psi @ 73 F. 2-1/2" - larger 150 psi @ 73 F1/2" - 2" 235 psi @ 73F (23C) 2-1/2" - 12" 150 psi @ 73F (23C) 14" 100 psi @ 73F (23C)