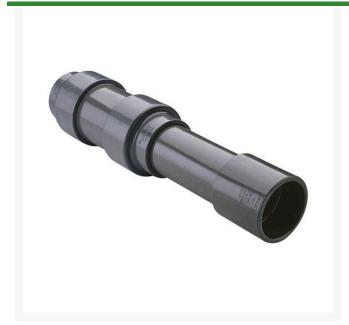

## 4 PVC Expansion Joint (Soc x 12) EPDM

RG826040X12

## **Details**

Triple O-ring sealed telescoping design with 12" travel. Compact installation eliminates need for expansion loops. EPDM or Viton pressure O-ring seal with dual "Wiper" O-ring for extended life. Support piston eliminates binding, Minimizes alignment problems. Excellent for use as a repair coupling. 1/2" - 2" 235 psi @ 73 F. 2-1/2" - larger 150 psi @ 73 F1/2" - 2" 235 psi @ 73F (23C) 2-1/2" - 12" 150 psi @ 73F (23C) 14" 100 psi @ 73F (23C)