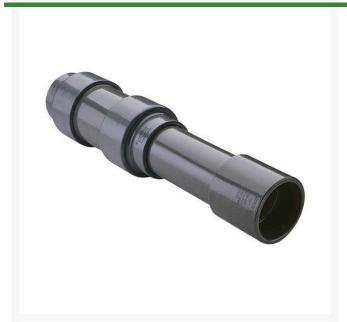

## **Details**

Triple O-ring sealed telescoping design with 12" travel. Compact installation eliminates need for expansion loops. EPDM or Viton pressure O-ring seal with dual "Wiper" O-ring for extended life. Support piston eliminates binding, Minimizes alignment problems. Excellent for use as a repair coupling. 1/2" - 2" 235 psi @ 73 F. 2-1/2" - larger 150 psi @ 73 F1/2" - 2" 235 psi @ 73F (23C) 2-1/2" - 12" 150 psi @ 73F (23C) 14" 100 psi @ 73F (23C)