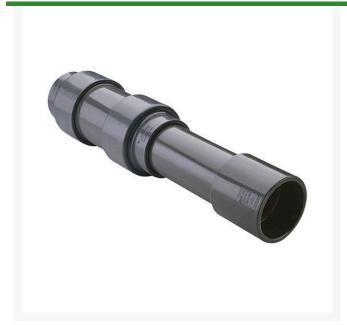

## 6 PVC Expansion Joint (Soc x 6) EPDM

RG826060X6

## **Details**

Triple O-ring sealed telescoping design with 6" travel. Compact installation eliminates need for expansion loops. EPDM or Viton pressure O-ring seal with dual "Wiper" O-ring for extended life. Support piston eliminates binding, Minimizes alignment problems. Excellent for use as a repair coupling. 1/2" - 2" 235 psi @ 73 F. 2-1/2" - larger 150 psi @ 73 F1/2" - 2" 235 psi @ 73F (23C). 2-1/2" - 12" 150 psi @ 73F (23C). 4" 100 psi @ 73F (23C).