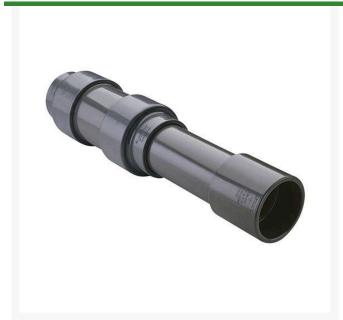

## 8 PVC Expansion Joint (Soc x 12) EPDM

RG826080X12

## **Details**

Triple O-ring sealed telescoping design with 12" travel. Compact installation eliminates need for expansion loops. EPDM or Viton pressure O-ring seal with dual "Wiper" O-ring for extended life. Support piston eliminates binding, Minimizes alignment problems. Excellent for use as a repair coupling. 1/2" - 2" 235 psi @ 73 F. 2-1/2" - larger 150 psi @ 73 F1/2" - 2" 235 psi @ 73F (23C) 2-1/2" - 12" 150 psi @ 73F (23C) 14" 100 psi @ 73F (23C)