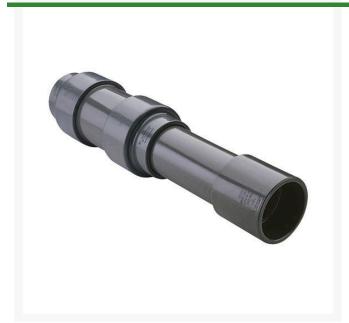

## 8 PVC Expansion Joint (Soc x 6) EPDM

RG826080X6

## **Details**

Triple O-ring sealed telescoping design with 6" travel. Compact installation eliminates need for expansion loops. EPDM or Viton pressure O-ring seal with dual "Wiper" O-ring for extended life. Support piston eliminates binding, Minimizes alignment problems. Excellent for use as a repair coupling. 1/2" - 2" 235 psi @ 73 F. 2-1/2" - larger 150 psi @ 73 F1/2" - 2" 235 psi @ 73F (23C). 2-1/2" - 12" 150 psi @ 73F (23C). 4" 100 psi @ 73F (23C).