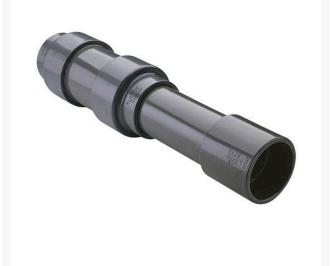

## **10 PVC Expansion Joint (Soc x 6) EPDM** RG826100X6

## Details

Triple O-ring sealed telescoping design with 6" travel. Compact installation eliminates need for expansion loops. EPDM or Viton pressure O-ring seal with dual "Wiper" O-ring for extended life. Support piston eliminates binding, Minimizes alignment problems. Excellent for use as a repair coupling. 1/2" - 2" 235 psi @ 73 F. 2-1/2" - larger 150 psi @ 73 F1/2" - 2" 235 psi @ 73F (23C). 2-1/2" - 12" 150 psi @ 73F (23C). 4" 100 psi @ 73F (23C).