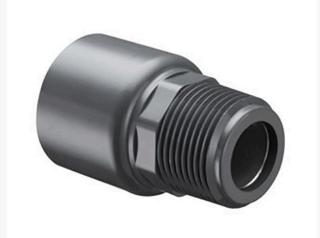

## 1PVC Reinforced Male Adapt (Mipt x

**Soc)** RG836010R

## Details

Threaded Brass Insert and Stainless Steel Collar are molded in place as an integral part of each fitting for superior strength. Secondary O-ring seal compensates for expansion and contraction variations between materials. Low profile design accommodates streamline installation. NOT FOR USE WITH COMPRESSED AIR OR GASES