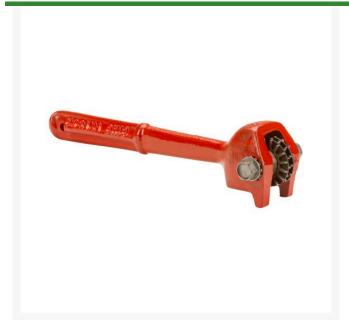

## **Grinding Wheel Dresser - No. 1** R11310

## **Details**

Lower grinding costs and increase production by keeping grinding stones clean. Heavy duty dresser has 4 star-toothed hardened steel cutters and 2 washers for use on grinding wheel diameter up to 16" and face up to 3". Replacement blades available.

- Keep grinding stones clean for better production
- Heavy-duty dresser has 4 star-toothed steel
- 2 washers for use on grinding wheel
- Up to 16"
- Face up to 3"