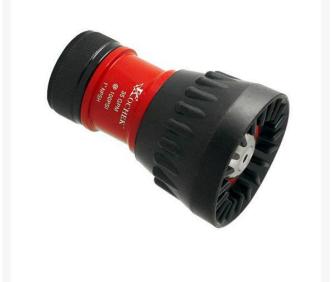

## Kochek Nozzle with Bumper - 3/4in - 35

**gpm** RG90017

## Details

This nozzle provides both a wide fog and straight stream at an optimum flow rate of 35 GPM. This multi-purpose nozzle is for hand watering applications including heavy water, syringing, cooling, infield conditioning, along with equipment and stadium washdown.

- Wide fog and straight stream at 35 GPM
- Useful for hand watering as well as equipment washdown

## Specifications

| Manufacturer | Kochek |
|--------------|--------|
| Flow Rate    | 35 gpm |
| Inlet Size   | 3/4 in |