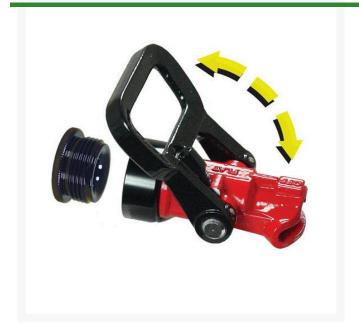

## Nozzle - Adjustable Fan Stream - Fits 1" & 3/4"

RG90027

## **Details**

The 1" Adjustable Fan Stream Nozzle with Reducer Bushing for 3/4" GHT, the user can apply the widest fan or adjust to a smooth-bore stream reaching distances of up to 80 feet. This nozzle also has a unique shut-off feature, making it the most versatile nozzle of its type in the golf and sports industry. 1" NSPH.

- Adjusts from wide fan to smooth-bore stream
- Unique shut-off feature
- Most versatile nozzle in golf & sports industry