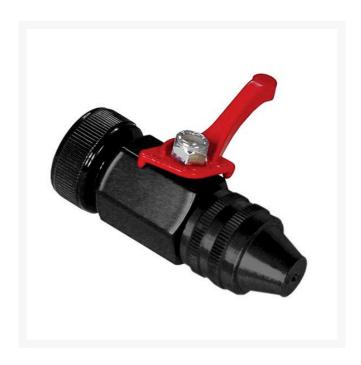

## **Details**

The Tournament Nozzle with brass shut off provides full flow cooling at 3 GPM. The hydration created by a constant fine uniform mist replenishes while cooling the turf for pre-tournament or heat stress situations without over watering. Comes complete with a 1" NSPH or 3/4" GHT connection and brass shutoff valve providing flow control at your finger tips. Fits 3/4" GHT and 1" NSPH. Made in U.S.A.

- Brass shut off
- Full flow cooling at 3 GPM
- Fine mist replenishes & cools turf
- 1" NSPH or 3/4" GHT connection included
- Made in USA