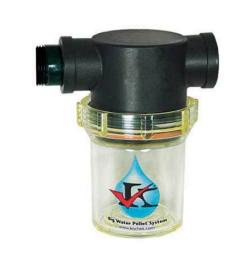

## Kochek Standard Pellet Applicator w/Flat Spray RG900BWP

## Details

The applicator works the same as the Deluxe Applicator, but with value in mind. The Standard Applicator is designed with a Flat Spray Nozzle and Thumb Valve Shutoff to apply pelletized materials to turf ornamentals. Designed to use the same nylon impact resistant container that easily twists on with the O-ring seal keeping the applicator water- tight and precise. Available with Flat Spray Nozzle or Shower Head Nozzle. Adapters for 1" NPSH or 3/4" GHT hose included.